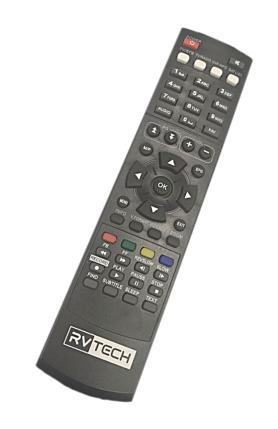

Full Size Remote Control

Sky Card Slot – Works with Active Sky Cards.

Preloaded with Freeview and Sky Channels

Pre Set for 10750LNB

Size: 110x105x25mm

Our MINIVX Satellite receiver allows any TV or screen with a HDMI input to receive Free TV channels anywhere in New Zealand once you connect to a aligned Satellite dish.

The receiver is pre loaded with all the available Freeview TV channels and will allow you to watch Sky TV with a valid Sky subscription, you can leave your Sky box at home.

The MINIVX has extremely low power consumption and is easy to use with a remote control and remote IR receiver bug.