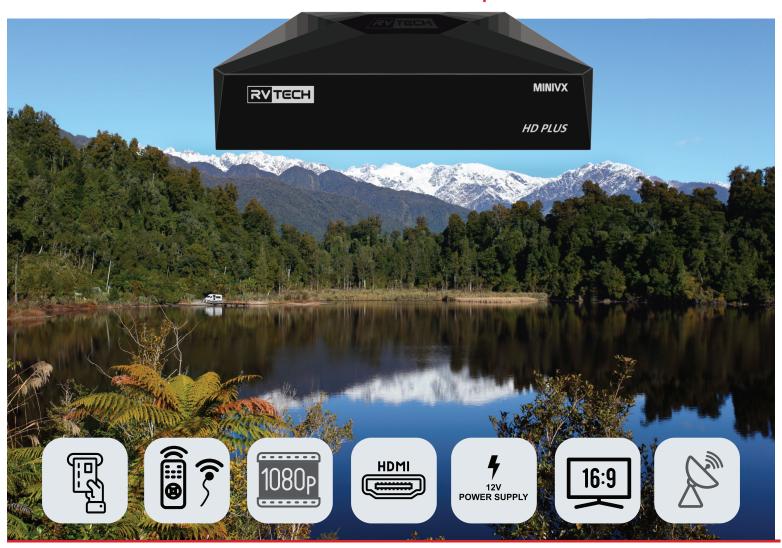

## Satellite Box

Watch Freeview TV or Sky Anywhere

Satellite Receiver for Freeview TV
Genuine RV TECH
Take Sky With You
Remote IR Bug
12V Operation
Low Power Consumption

## MINIVX

Genuine RVTECH

MINIVX Satellite Receiver

DVBS/S2 Full HD

12VDC Operation includes Cig Leed

230VAC Plug Pack Supplied

**HDMI** Cable Supplied

Remote IR Receiver Bug Included

Full Size Remote Control

Sky Card Slot – Works with Active Sky Cards.

Preloaded with Freeview and Sky Channels

Pre Set for 10750LNB

Size: 110x105x25mm

Our MINIVX Satellite receiver allows any TV or screen with a HDMI input to receive Free TV channels anywhere in New Zealand once you connect to a aligned Satellite dish.