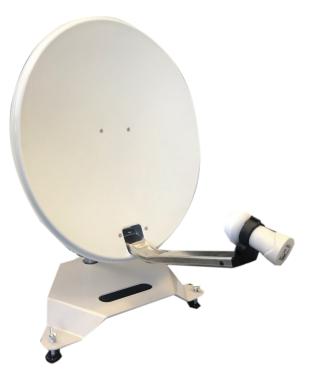

## **Portable Dish**

Heavy Duty Portable Satellite Dish

Heavy Duty Base Easiest Alignment to Satellite High Signal Gain 54cm Satellite Dish Fold Away

## TPD54

Our heavy duty portable TPD54 Camper 54 Portable Satellite Dish, utilises a Danish Made Triax 54cm dish providing class leading signal reception for portable satellite use.

Its very easy to align using the individual elevation marks on the side of the patented slide elevation system.

This version has a heavy duty base which makes it our easiest portable dish to set-up and align.

This heavy duty base has levelling feet and will withstand higher wind.

It all disconnects and folds away for easy storage.

Simply easy.

All our portable dishes are simple to assemble, fold away and come with 10M of coax cable with quick connector.

Supplied with a 10750 Triax LNB , which is the most common setting in New Zealand which works well with Freeview and Sky channels.