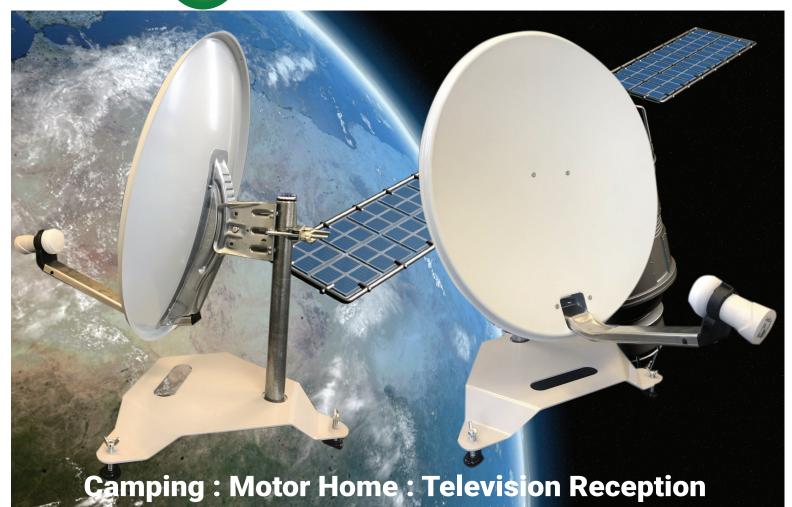

## **Portable Dish**

Heavy Duty Portable Satellite Dish

Heavy Duty Base Easiest Alignment to Satellite High Signal Gain 54cm Satellite Dish Fold Away

## TPD54

Our heavy duty portable TPD54 Camper 54 Portable Satellite Dish, utilises a Danish Made Triax 54cm dish providing class leading signal reception for portable satellite use.

Its very easy to align using the individual elevation marks on the side of the patented slide elevation system.

This version has a heavy duty base which makes it our easiest portable dish to set-up and align.

This heavy duty base has levelling feet and will withstand higher wind.

It all disconnects and folds away for easy storage.