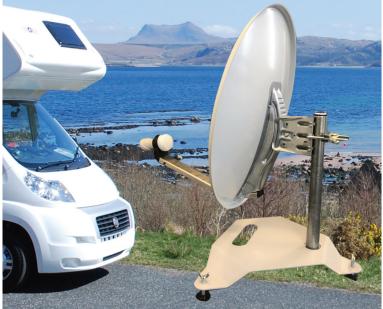

## **Portable Dish**

Heavy Duty Portable Satellite Dish

Heavy Duty Base Easiest Alignment to Satellite High Signal Gain 54cm Satellite Dish Fold Away

## TPD54

Our heavy duty portable TPD54 Camper 54 Portable Satellite Dish, utilises a Danish Made Triax 54cm dish providing class leading signal reception for portable satellite use.

Its very easy to align using the individual elevation marks on the side of the patented slide elevation system.

This version has a heavy duty base which makes it our easiest portable dish to set-up and align.

This heavy duty base has levelling feet and will withstand higher wind.

It all disconnects and folds away for easy storage.