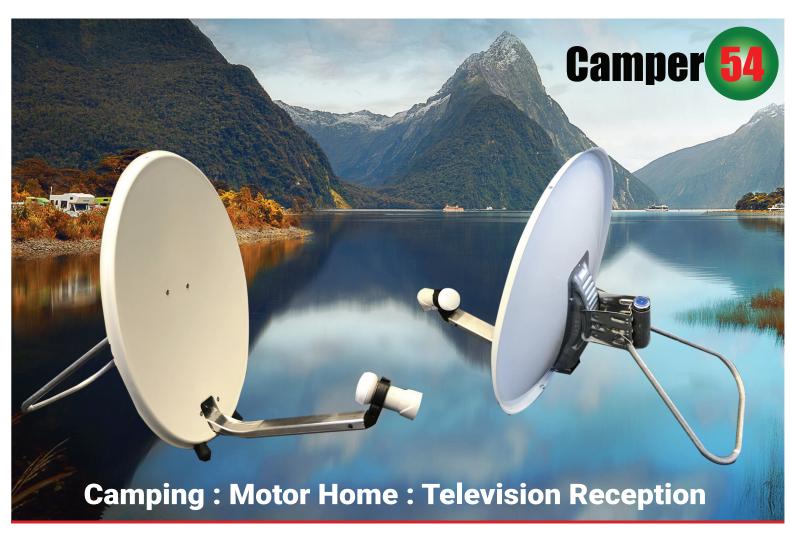

## Portable Dish

Fold up Portable Satellite Dish

Camper 54cm Fold Away Dish
10M Quick Connect Coax Cable
Full Instructions
Elevation Guide
2 Minute Set Up
4K Ready

## **TD54**

Our portable TD54 Camper 54 Portable Satellite Dish, utilises a Danish Made Triax 54cm dish providing class leading signal reception for portable satellite use.

Its very easy to align using the individual elevation marks on the side of the patented slide elevation system.

All our portable dishes are simple to assemble, fold away and come with 10M of coax cable with quick connector.

Supplied with a 10750 Triax LNB, which is the most common setting in New Zealand which works well with Freeview and Sky channels.