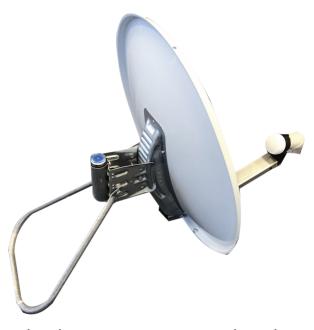

## **TD54**

Our portable TD54 Camper 54 Portable Satellite Dish, utilises a Danish Made Triax 54cm dish providing class leading signal reception for portable satellite use.

Its very easy to align using the individual elevation marks on the side of the patented slide elevation system.

All our portable dishes are simple to assemble, fold away and come with 10M of coax cable with quick connector.

Supplied with a 10750 Triax LNB, which is the most common setting in New Zealand which works well with Freeview and Sky channels.